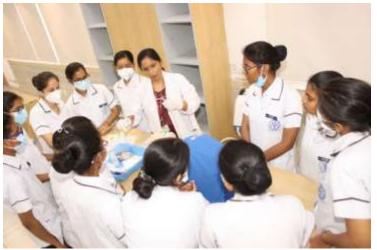

## Oro & Nasopharyngeal Suctioning Training UG Students: 21-04-2023 CON/ Ms. Smitha Das