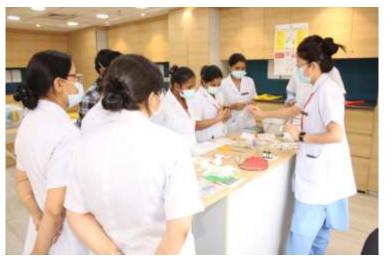

# Pelvic Examination & Cu-T Insertion Training UG Students: 03-04-2023 Obs & Gynae/Dr. Deepali Garg