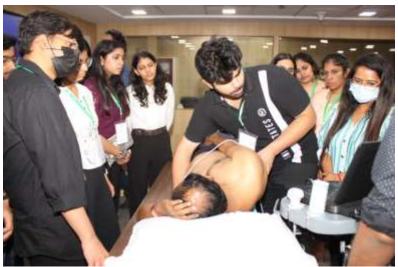

#### INSIGHT:Basic & Advanced Life Support Workshop UG Students :27-04-2023 SET Facility/ Dr. Nishkarsh Gupta