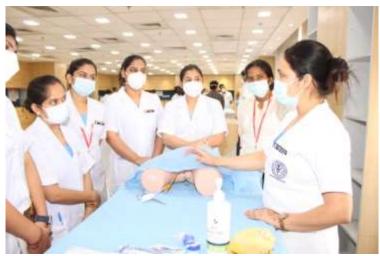

## Oro & Nasopharyngeal Suctioning Training UG Students: 21-04-2023 CON/ Ms. Smitha Das